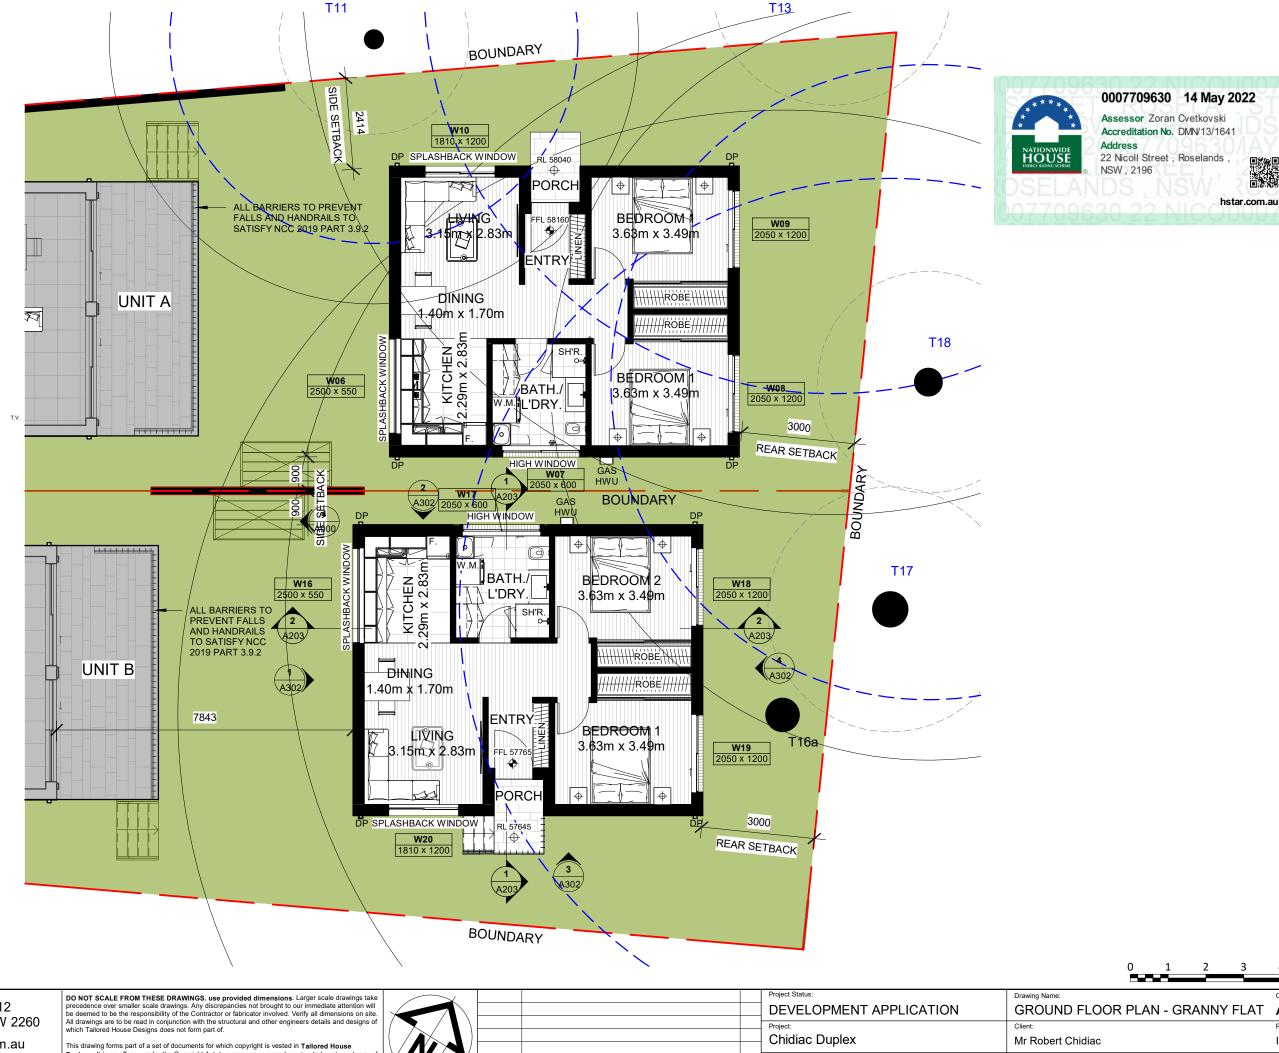

|                         | Project Status:                       | Drawing Name:       |         |             | Current Revision:   |
|-------------------------|---------------------------------------|---------------------|---------|-------------|---------------------|
| DEVELOPMENT APPLICATION |                                       | GROUND FLO          | Α       |             |                     |
| 4                       | Project:                              | Client:             |         |             | Project Start Date: |
| Chidiac Duplex          |                                       | Mr Robert Chidiac   |         |             | Issue Date          |
|                         | Location:                             | Drawn & Checked by: | Scale:  | Project No. | Drawing No.         |
| <i>/</i> :              | 22 Nicoll Street, Roaselands NSW 2196 | UJ                  | 1 : 100 | 2202        | A102                |